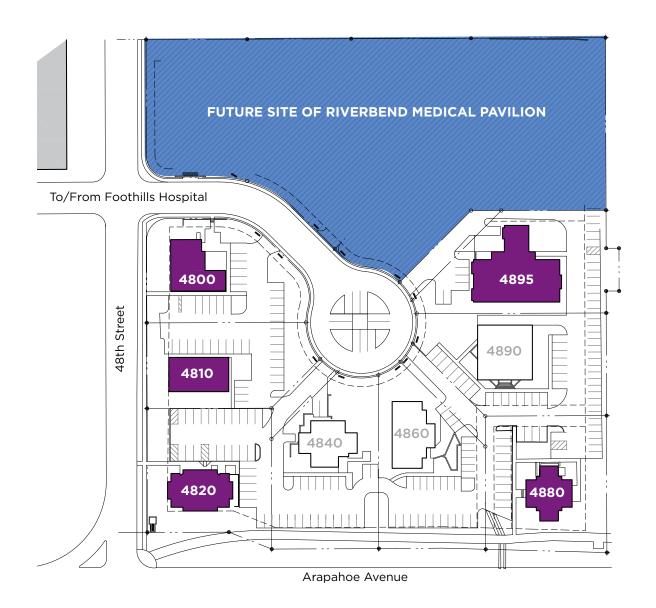

# Riverbend Office Park

### 4800

Beacon Center for Infectious Disease/ Worldwide Travel Medicine

Cardiac and Pulmonary Rehabilitation

#### 4810

Facilities Management

### 4820

Boulder Bone and Joint

Internal Medicine Associates at Foothills

### 4880

Clinical Education

Core Measures/Quality Data

Infection Prevention

Patient Safety & Regulatory Readiness

Safety, Security & Emergency Management

Wound Healing Center

### 4895

Boulder Community Health Sleep Diagnostics Clinic

Colorado Sleep Institute