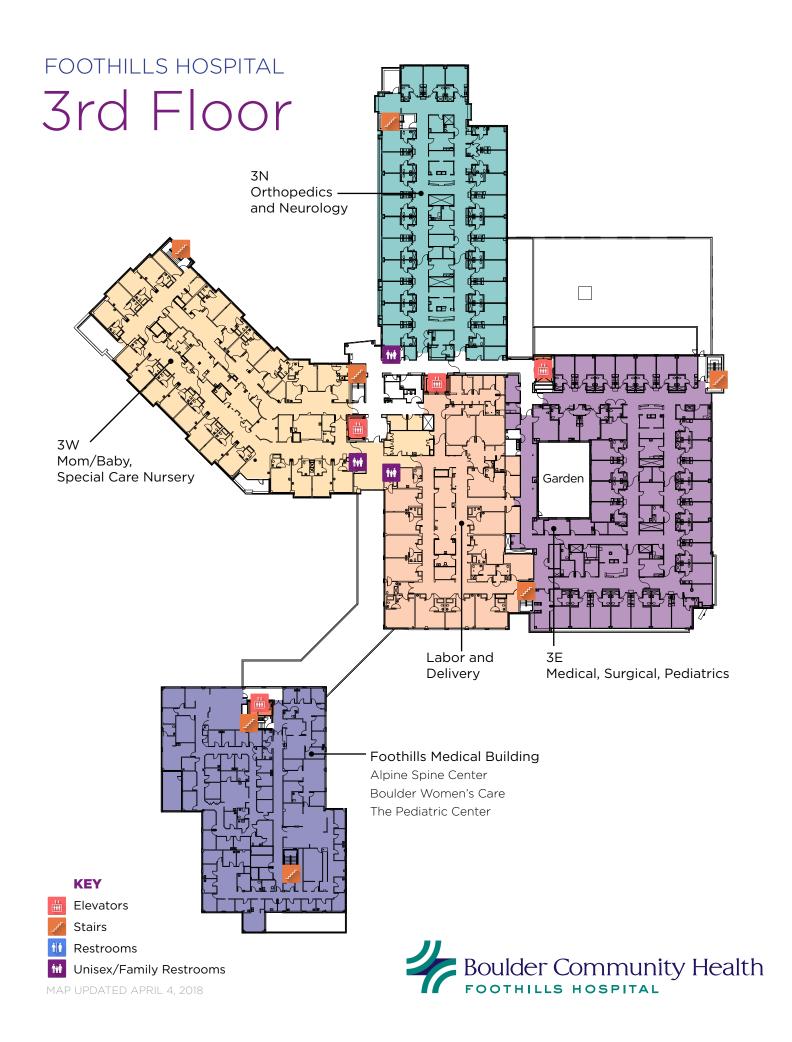

### FOOTHILLS HOSPITAL

## Basement



# Riverbend Office Park



### 4800

Beacon Center for Infectious Disease/ Worldwide Travel Medicine

Cardiac and Pulmonary Rehabilitation

#### 4810

Facilities Management

### 4820

Boulder Bone and Joint

Internal Medicine Associates at Foothills

### 4880

Clinical Education

Core Measures/Quality Data

Infection Prevention

Patient Safety & Regulatory Readiness

Safety, Security & Emergency Management

Wound Healing Center

### 4895

Boulder Community Health Sleep Diagnostics Clinic

Colorado Sleep Institute



# Foothills Medical Campus



### 1. Anderson Medical Center

Alpine Surgical

- Boulder Breast Center
- Boulder Vein Center

Alpine Urology

**Boulder Heart** 

Boulder Neurosurgical and Spine Associates

Boulder Valley Surgical Associa