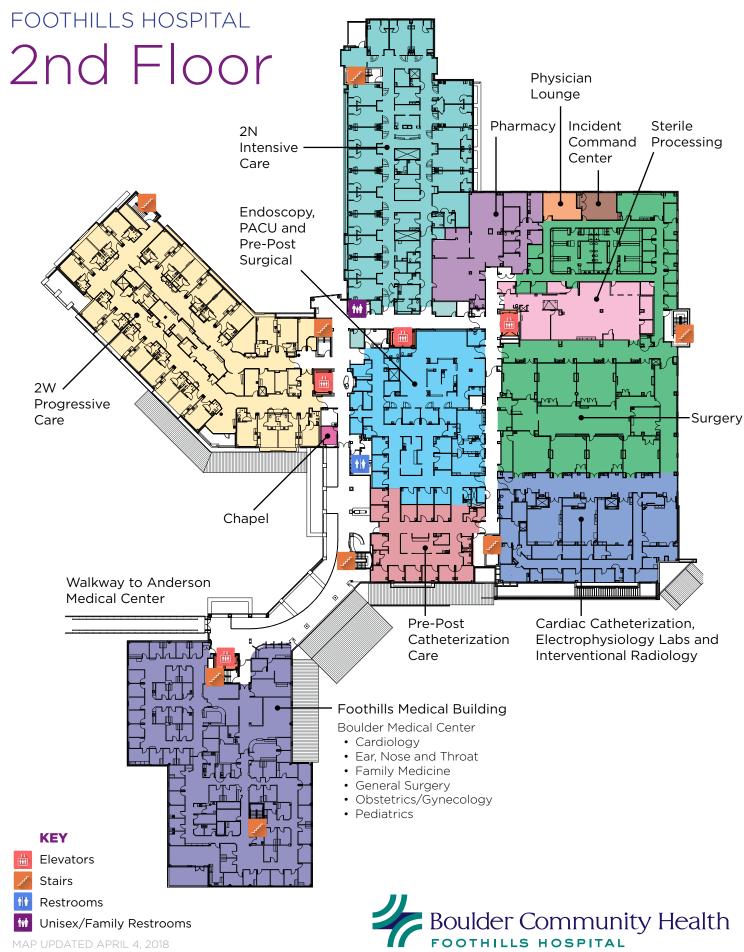

### FOOTHILLS HOSPITAL

## Basement



# Riverbend Office Park



### 4800

Beacon Center for Infectious Disease/ Worldwide Travel Medicine

Cardiac and Pulmonary Rehabilitation

#### 4810

Facilities Management

### 4820

Boulder Bone and Joint

Internal Medicine Associates at Foothills

### 4880

Clinical Education

Core Measures/Quality Data

Infection Prevention

Patient Safety & Regulatory Readiness

Safety, Security & Emergency Management

Wound Healing Center

### 4895

Boulder Community Health Sleep Diagnostics Clinic

Colorado Sleep Institute



# Foothills Medical Campus



### 1. Anderson Medical Center

Alpine Surgical

- Boulder Breast Center
- Boulder Vein Center

Alpine Urology

**Boulder Heart** 

Boulder Neurosurgical and Spine Associates

Boulder Valley Surgical Assoc