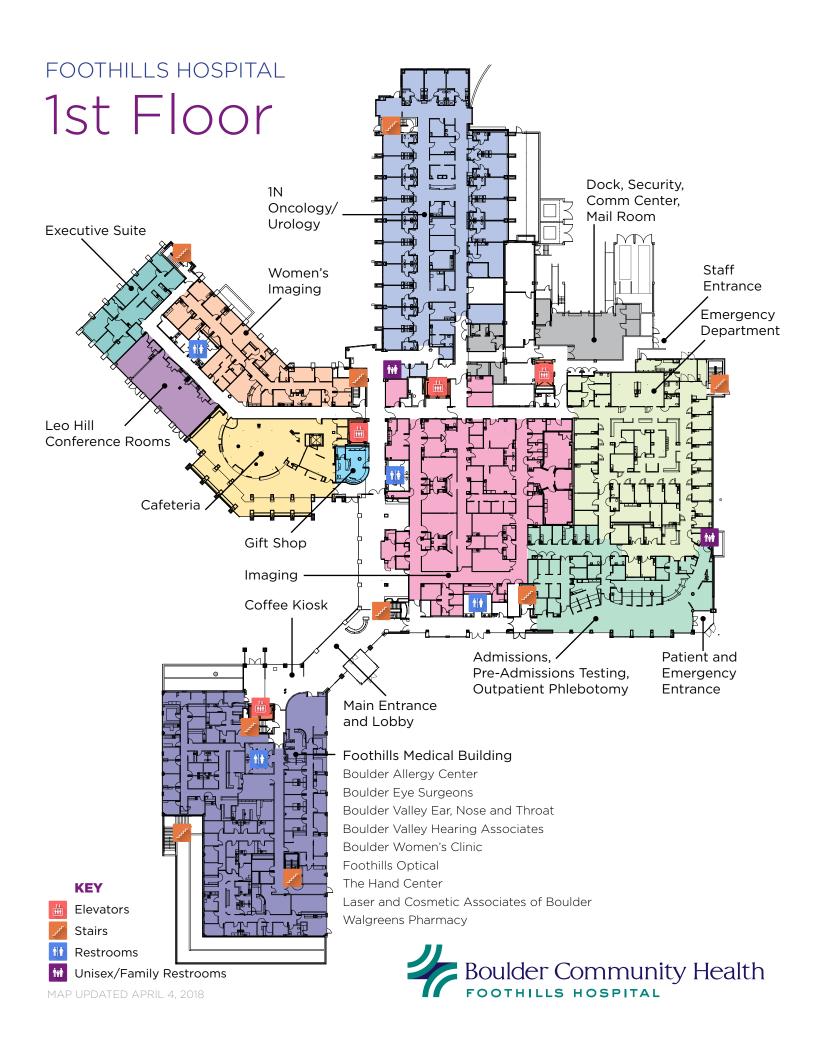

### 1. Anderson Medical Center

Alpine Surgical

- Boulder Breast Center
- Boulder Vein Center

Alpine Urology

**Boulder Heart** 

Boulder Neurosurgical and Spine Associates

Boulder Valley Surgical Associates Foothills Surgery Center

2. Foothills Hospital

### 3. Foothills Medical Building

Alpine Spine Center

Boulder Eye Surgeons

**Boulder Medical Center** 

- General Surgery
- Obstetrics/Gynecology
- Pediatrics

Boulder Valley Center for Dermatology

Boulder Valley Ear, Nose and Throat

Boulder Women's Care

Boulder Women's Clinic

Coffee Kiosk

Laser and Cosmetic Associates of Boulder

The Pediatric Center

Walgreens Pharmacy