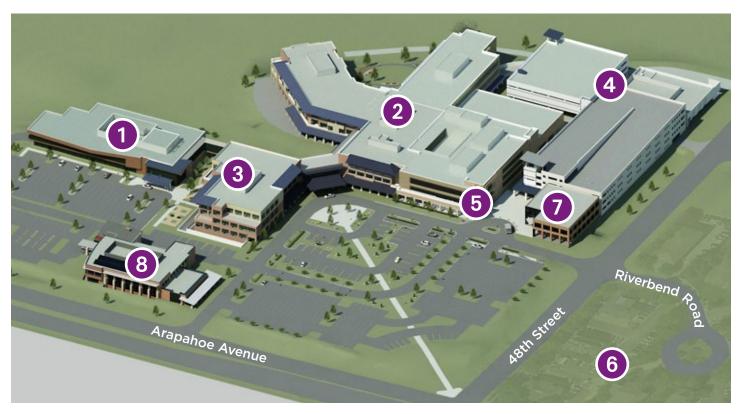

# Foothills Medical Campus

### 1. Anderson Medical Center

Alpine Surgical

- Boulder Breast Center
- Boulder Vein Center

Alpine Urology

**Boulder Heart** 

Boulder Neurosurgical and Spine Associates

Boulder Valley Surgical Associates Foothills Surgery Center

2. Foothills Hospital

### 3. Foothills Medical Building

Alpine Spine Center

Boulder Eye Surgeons

**Boulder Medical Center** 

- General Surgery
- Obstetrics/Gynecology
- Pediatrics

Boulder Valley Center for Dermatology

Boulder Valley Ear, Nose and Throat

### 4. Parking Garage

## 5. Patient and Emergency Entrance

### 6. Riverbend Office Park

### 7. Reynolds Family Medical Building

Boulder Creek Family Medicine Gastroenterology of the Rockies

### 8. Tebo Family Medical Building

Brandi & Shane Conference Rooms Center for Integrative Care

Coffee Kiosk

Employee Health

Grillo Health Information Center

Health Information Management

**Human Resources** 