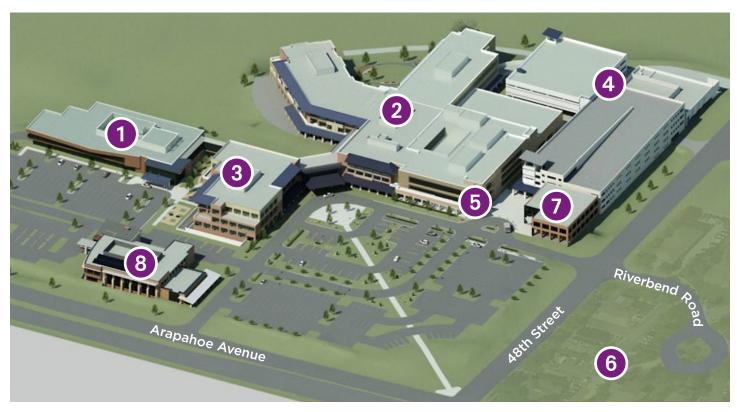

# Foothills Medical Campus

#### 1. Anderson Medical Center

Alpine Surgical

- Boulder Breast Center
- Boulder Vein Center

Alpine Urology

**Boulder Heart** 

Boulder Neurosurgical and Spine Associates

Foothills Surgery Center

Charles Jones, M.D. and Susan Skaff Hagen, M.D.

## 2. Foothills Hospital

### 3. Foothills Medical Building

Alpine Spine Center

Boulder Eye Surgeons

**Boulder Medical Center** 

- General Surgery
- Obstetrics/Gynecology
- Pediatrics

Boulder Valley Center for Dermatology

Boulder Valley Ear, Nose and Throat

Boulder Women's Care

Boulder Women's Clinic

Coffee Kiosk

Laser and Cosmetic Associates of Boulder

The Pediatric Center

Walgreens Pharmacy

#### 4. Parking Garage

# 5. Patient and Emergency Entrance

# 6. Riverbend Office Park

# 7. Table Mesa Medical Building

Gastroenterology of the Rockies Table Mesa Family Medicine

# 8. Tebo Family Medical Building

Brandi & Shane Conference Rooms

Center for Integrative Care

Clinical Education

Coffee Kiosk

Core Measures/Quality Data

Employee Health/

Infection Prevention

Health Information Management

**Human Resources** 

IT Training Room

Patient Safety/Quality

Rocky Mountain Cancer Centers