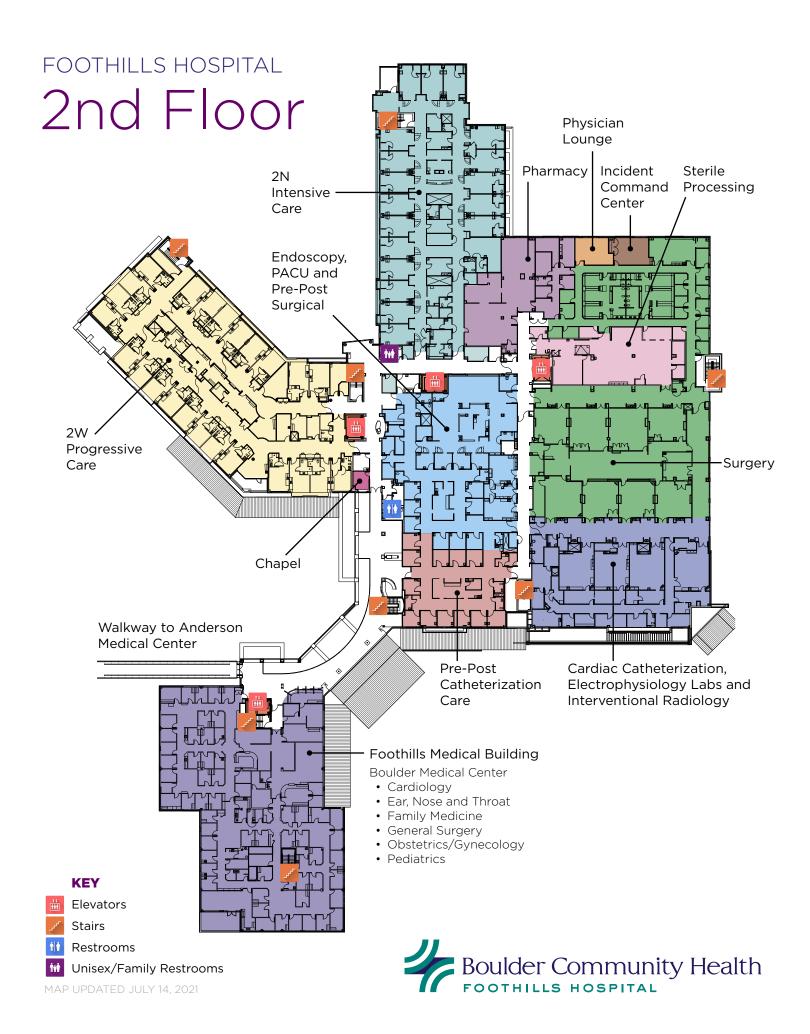

# FOOTHILLS HOSPITAL

# Basement



# Riverbend Office Park



### **Parking Garage**

Café

FitSpot Fitness Center

#### 4800

Beacon Center for Infectious Disease and World Wide Travel Clinic, Suite 200

Cardiac and Pulmonary Rehab, Suite 100

# 4801 • Della Cava Building

Associated Neurologists, Suite 200

Boulder ECT, Suite 100

Counseling Center, Suite 120

Center for Mind Body Medicine, Suite 120

Guerra Fisher Institute, Suite 100

Inpatient Behavioral Health, Suite 300

#### 4810

Facility Management, Suite 300 Med Trans (Medical Helicopter)

# 4820

Boulder Bone and Joint and Urgent Orthopedic Care, Suite 200

Boulder Valley Pulmonology, Suite 100

Colorado Center for Spine Medicine, Suite 200

#### 4860

BCH Foundation, Second Floor

#### 4880

Clinical Education, Suite 200