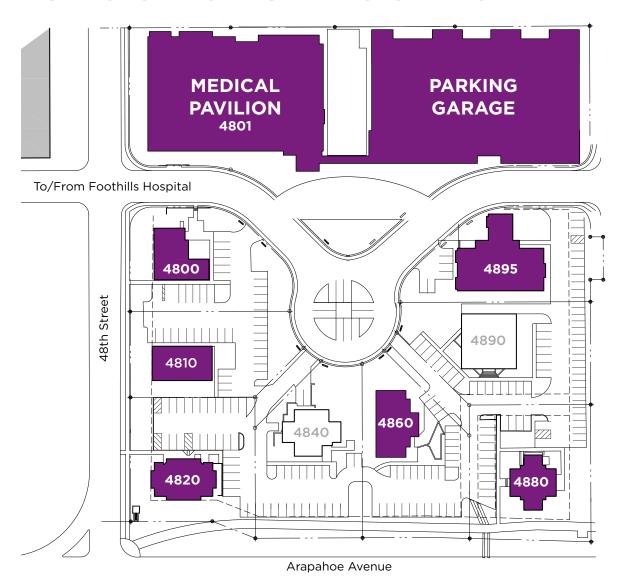

# Riverbend Office Park

### **Parking Garage**

Café

FitSpot Fitness Center

#### 4800

Beacon Center for Infectious Disease and World Wide Travel Clinic, Suite 200

Cardiac and Pulmonary Rehab, Suite 100

# 4801 • Della Cava Building

Associated Neurologists, Suite 200

Boulder ECT, Suite 100

Counseling Center, Suite 120

Center for Mind Body Medicine, Suite 120

Guerra Fisher Institute, Suite 100

Inpatient Behavioral Health, Suite 300

#### 4810

Facility Management, Suite 300 Med Trans (Medical Helicopter)

# 4820

Boulder Bone and Joint and Urgent Orthopedic Care, Suite 200

Boulder Valley Pulmonology, Suite 100

Colorado Center for Spine Medicine, Suite 200

#### 4860

BCH Foundation, Second Floor

#### 4880

Clinical Education, Suite 200

Infection Prevention, Suite 200

Quality, Suite 200

Security, Suite 200

Trauma and Wound Healing, Suite 100

#### 4895

Colorado Sleep Institute, Suite A Sleep Diagnostics, Suite A