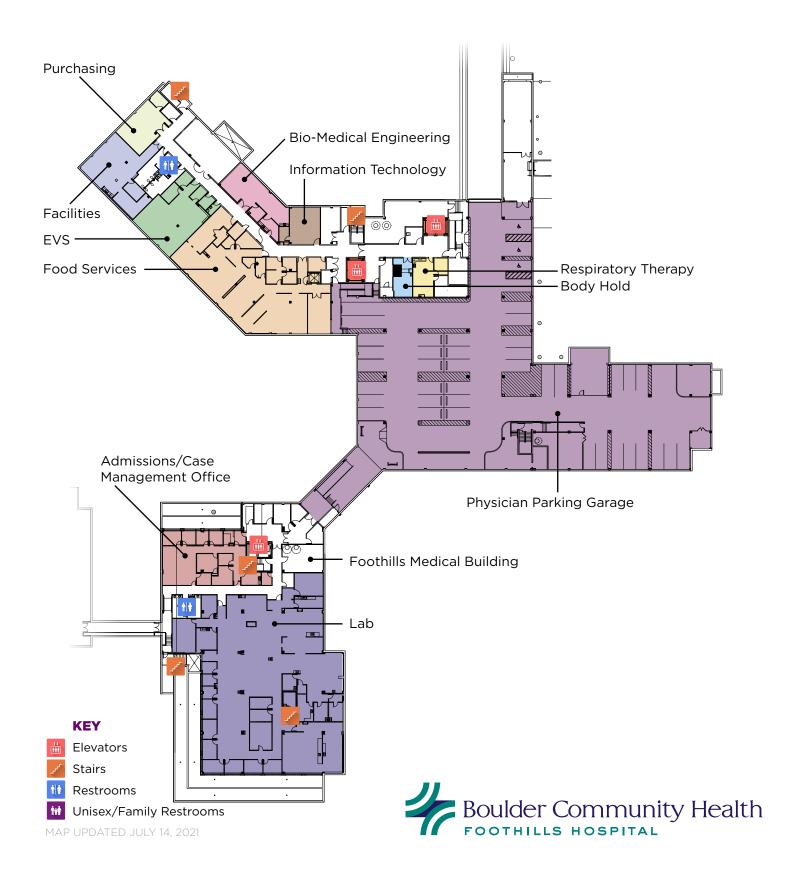

# FOOTHILLS HOSPITAL

# Basement



# Riverbend Office Park



### **Parking Garage**

Café

FitSpot Fitness Center

#### 4800

Beacon Center for Infectious Disease and World Wide Travel Clinic, Suite 200

Cardiac and Pulmonary Rehab, Suite 100

# 4801 • Della Cava Building

Associated Neurologists, Suite 200

Boulder ECT, Suite 100

Counseling Center, Suite 120

Center for Mind Body Medicine, Suite 120

Guerra Fisher Institute, Suite 100

Inpatient Behavioral Health, Suite 300

#### 4810

Facility Management, Suite 300 Med Trans (Medical Helicopter)

# 4820

Boulder Bone and Joint and Urgent Orthopedic Care, Suite 200

Boulder Valley Pulmonology, Suite 100

Colorado Center for Spine Medicine, Suite 200

#### 4860

BCH Foundation, Second Floor

#### 4880

Clinical Education, Suite 200

Infection Prevention, Suite 200

Qual