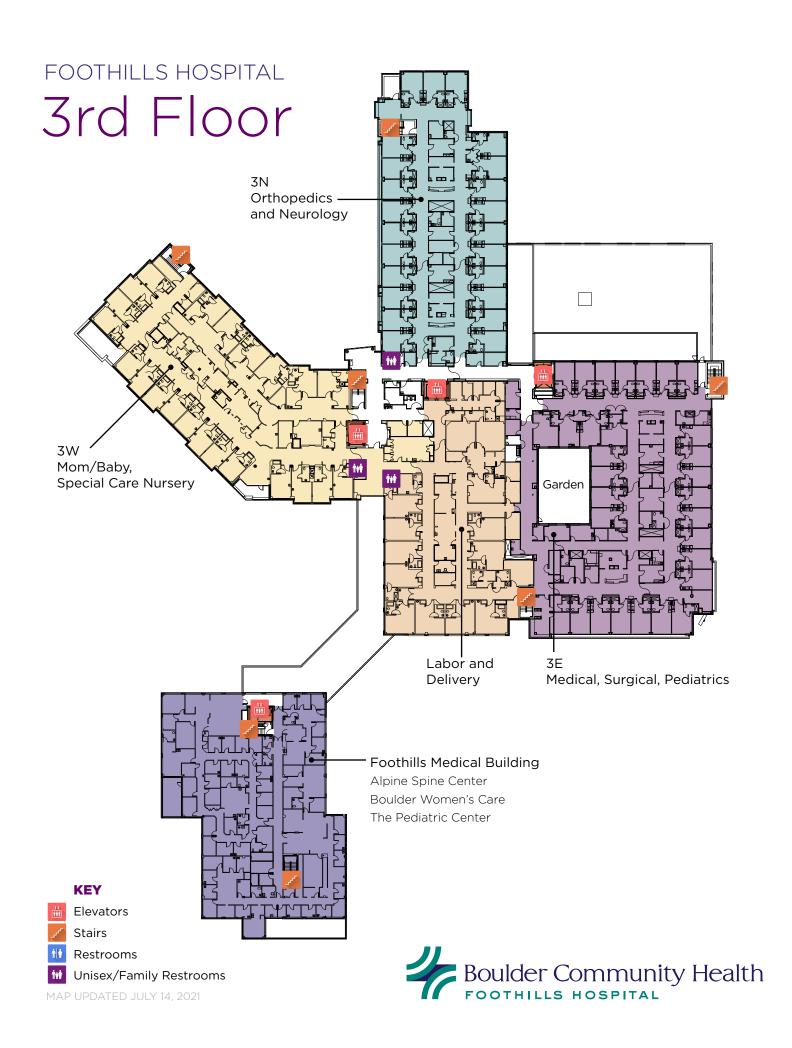

# FOOTHILLS HOSPITAL

# Basement



# Riverbend Office Park



### **Parking Garage**

Café

FitSpot Fitness Center

#### 4800

Beacon Center for Infectious Disease and World Wide Travel Clinic, Suite 200

Cardiac and Pulmonary Rehab, Suite 100

# 4801 • Della Cava Building

Associated Neurologists, Suite 200

Boulder ECT, Suite 100

Counseling Center, Suite 120

Center for Mind Body Medicine, Suite 120

Guerra Fisher Institute, Suite 100

Inpatient Behavioral Health, Suite 300

#### 4810

Facility Management, Suite 300 Med Trans (Medical Helicopter)

# 4820

Boulder Bone and Joint and Urgent Orthopedic Care, Suite 200

Boulder Valley Pulmonology, Suite 100

Colorado Center for Spine Medicine, Suite 200

#### 4860

BCH Foundation, Second Floor

#### 4880

Clinical Education, Suite 200

I