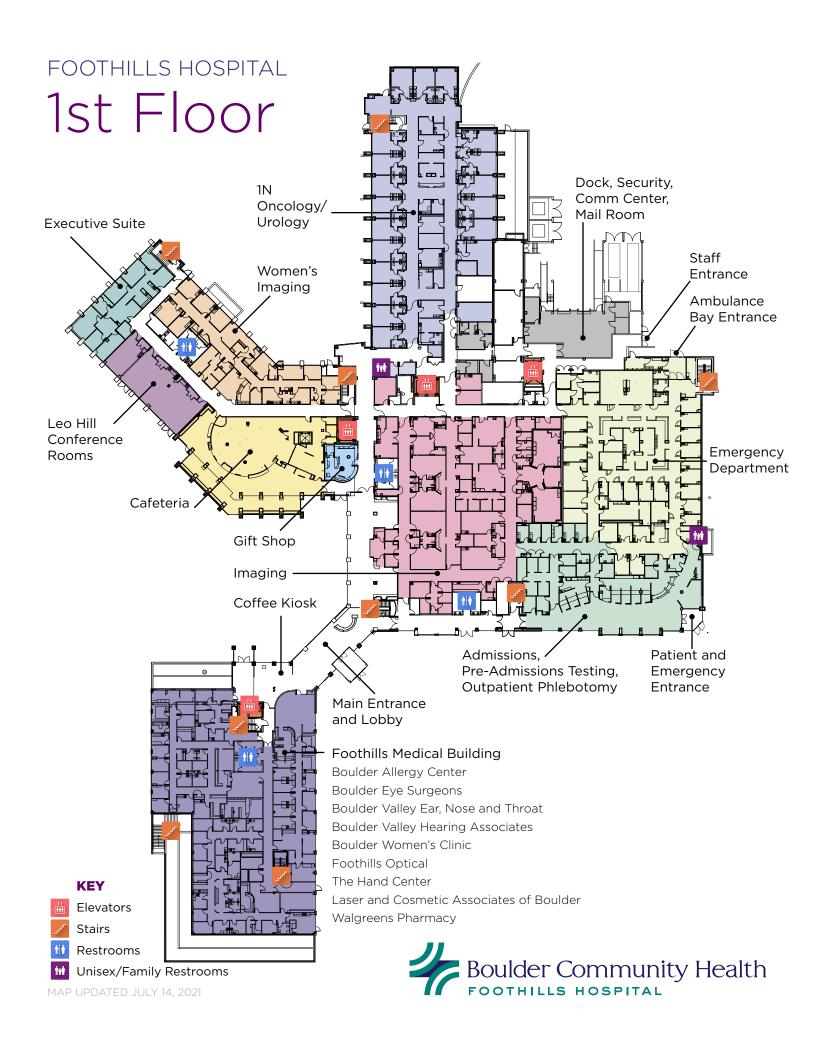

# FOOTHILLS HOSPITAL

# Basement



# Riverbend Office Park



### **Parking Garage**

Café

FitSpot Fitness Center

#### 4800

Beacon Center for Infectious Disease and World Wide Travel Clinic, Suite 200

Cardiac and Pulmonary Rehab, Suite 100

# 4801 • Della Cava Building

Associated Neurologists, Suite 200

Boulder ECT, Suite 100

Counseling Center, Suite 120

Center for Mind Body Medicine, Suite 120

Guerra Fisher Institute, Suite 100

Inpatient Behavioral Health, Suite 300

#### 4810

Facility Management, Suite 300 Med Trans (Medical Helicopter)

# 4820

Boulder Bone and Joint and Urgent Orthopedic Care, Suite 200

Boulder Valley Pulmonology, Suite 100

Colorado Center for Spine Medicine, Suite 200

#### 4860

BCH Foundation, Second Floor

#### 4880

Clinical Education, Suite 20