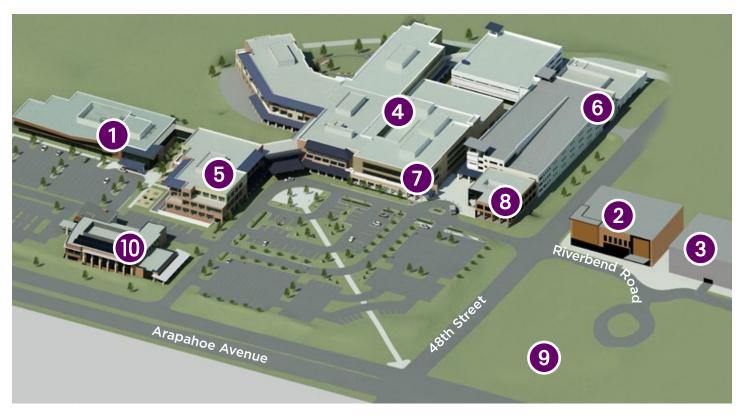

# Foothills Medical Campus

#### 1. Anderson Medical Center

Alpine Surgical

- Boulder Breast Center
- Boulder Vein Center

Boulder Heart

Boulder Neurosurgical and Spine Associates

**Boulder Valley Surgical Associates** 

Colorado Urology

Foothills Surgery Center

# 2. Della Cava Family Medical Pavilion

Inpatient Behavioral Health BCH Counseling Center (Outpatient Behavioral Health)

Guerra Fisher Institute and

Boulder ECT

Associated Neurologists Center for Mind Body Medicine

#### 3. Della Cava Parking Garage

#### 4. Foothills Hospital

Emergency Trauma Center Leo Hill Conference Rooms

# 5. Foothills Medical Building

**Boulder Eye Surgeons** 

Boulder Medical Center

- General Surgery
- Obstetrics/Gynecology
- Pediatrics

Boulder Valley Ear, Nose and Throat

Boulder Women's Care

Boulder Women's Clinic

Coffee Kiosk

Foothills Community Midwives

Laser and Cosmetic Associates

of Boulder

The Pediatric Center

Walgreens Pharmacy

#### 6. Foothills Parking Garage

# 7. Foothill Patient and Emergency Entrance

# 8. Reynolds Family Medical Building

Boulder Creek Family Medicine Gastroenterology of the Rockies

#### 9. Riverbend Office Park

#### 10. Tebo Family Medical Building

**B-Strong Treatment Center** 

**BCH Ambassadors** 

Brandi & Shane Conference Rooms

Center for Integrative Care

Clinical Trials

Coffee Kiosk

Community Room

Employee Health

Grillo Health Information Center

**Human Resources** 

**IT Training Room** 

**Patient Navigators** 

**Rocky Mountain Cancer Centers** 

**Tumor Registry** 

Volunteer Services