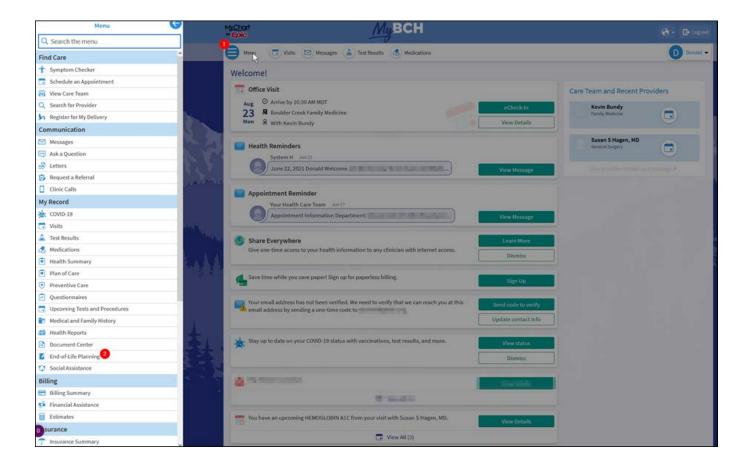

## Submitting an electronic MDPoA form via the MyBCH portal

There are two ways you can submit an electronic version of the MDPoA form. Option 1. Download a copy of the form from the Advance Care Planning page to your computer. Log into your MyBCH patient portal, click "menu" and select End-of-Life Planning from the list. Once on this page, you can upload the MDPoA form to the documents section. See screenshots below.