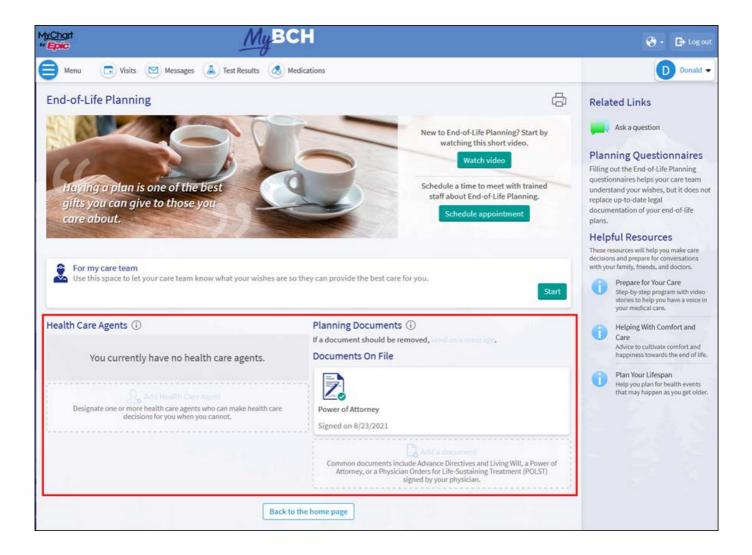

## Submitting an electronic MDPoA form via the MyBCH portal

There are two ways you can submit an electronic version of the MDPoA form. Option 1. Download a copy of the form from the Advance Care Planning page to your computer. Log into your MyBCH patient portal, click "menu" and select End-of-Life Planning from the list. Once on this page, you can upload the MDPoA form to the documents section. See screenshots below.